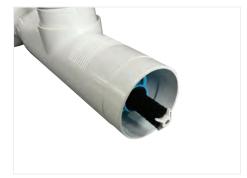

## **Replacing the Washers**

- 1. Remove the bottom adaptor portion of the Clean Rain diverter and remove the small nut holding the washer assembly together.
- together.
- 2. Remove the small black housing and washers from the metal rod and replace all 46 washers.

3. Reassemble the housing and sleeve retainer. Retighten the nut and reattach the bottom adaptor section.