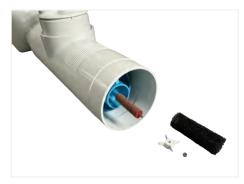

## **Replacing the Washers**

- 1. Remove the bottom adaptor portion of the Clean Rain diverter and remove the small nut holding the washer assembly together.
- together.
- 2. Remove the small black housing and washers from the metal rod and replace all 46 washers.

3. Reassemble the housing and sleeve retainer. Retighten the nut and reattach the bottom adaptor section.